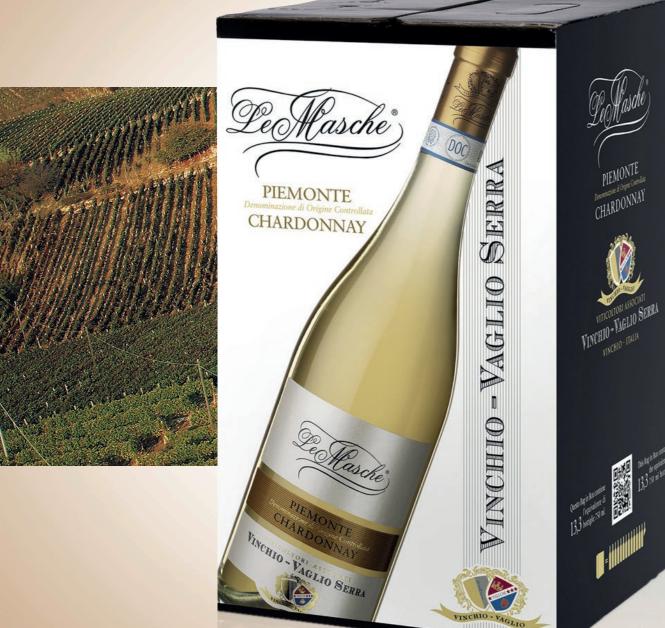

## Bag in Box

Le Masche

• Piemonte DOC Chardonnay - 10l •

Noble French grape variety which has recently started to be cultivated in Piedmont region.

It can be used as a basic wine in sparkling process. It can be bottled when still or when lightly lively, as we do. It has a straw-yellow colour, a fresh and fruity bouquet with peach fragrance. Its taste is dry and pleasant.

| Varietal            | Chardonnay 100%                                                              |
|---------------------|------------------------------------------------------------------------------|
| Winemaking          | Grape pressing, decantation and fermentation at controlled temperature.      |
| Alcohol             | 12,5 % by Vol.*                                                              |
| Serving Temperature | 10-12° C.                                                                    |
| Food pairings       | Aperitif wine, it goes well with light hors-d'oeuvres, soups, eggs and fish. |