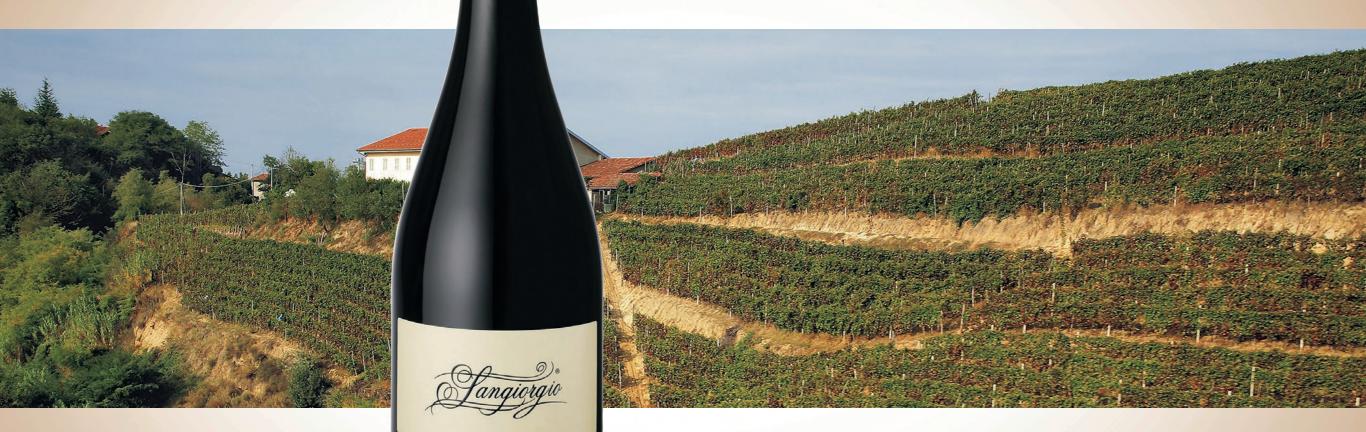

PIEMONTE
minazione di Origine Controllata
DOLCETTO

VINCHIO - VAGLIO SERRA

San Giorgio
• Piemonte DOC Dolcetto - 750 ml •

| Varietal            | Dolcetto 100%                                                                                             |
|---------------------|-----------------------------------------------------------------------------------------------------------|
| Winemaking          | Grape-stalks removal and pressing; maceration process at controlled temperature in programmable machines. |
| Alcohol             | 12,5% by Vol.*                                                                                            |
| Garde probable      | 3-4 years*                                                                                                |
| Serving Temperature | 18° C.                                                                                                    |
| Food pairings       | Perfect to be paired with light main courses, red and tasty meat.                                         |