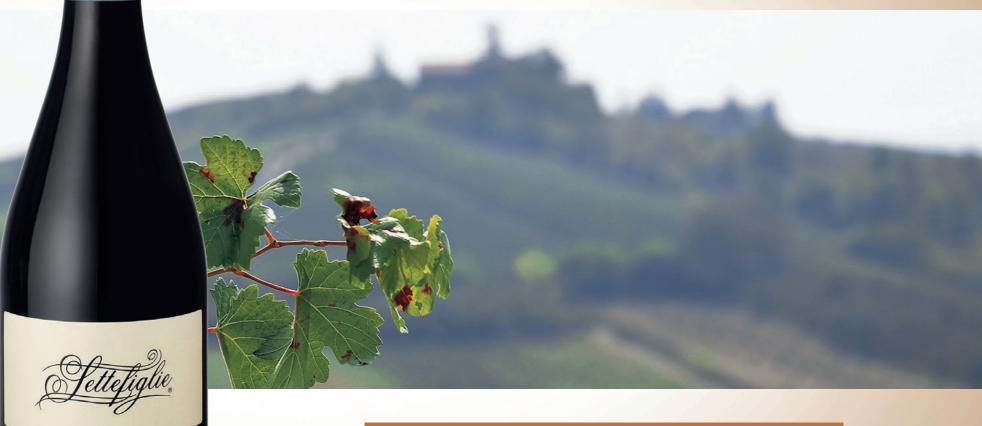

DOC AAKKO42

LANGHE NEBBIOLO

VINCHIO - VAGLIO SERRA

This easy-drinking wine stands out for its exceptional qualities of poise and balance, and works particularly well as an accompaniment to starters and lighter meat-based mains.

Langhe Doc Nebbiolo has a medium ruby red color with carnet reflections, fruity aromas and with clear notes of violet and berry. It has a fresh, ample and velvety taste.

Settefiglie
• Langhe DOC Nebbiolo - 750 ml •