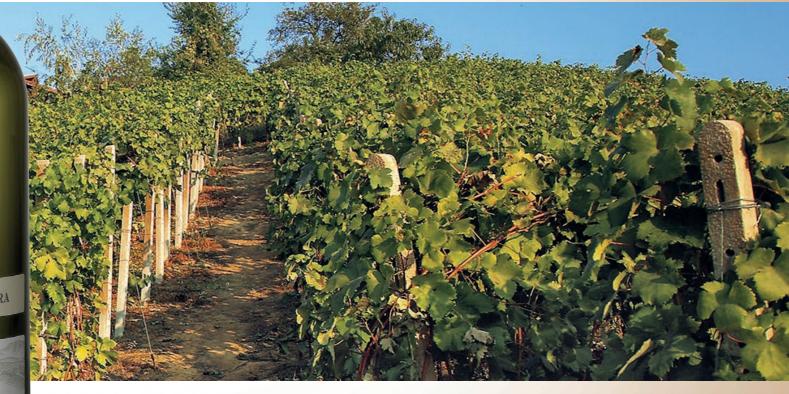

## Montecroce

• Piemonte DOC Cortese - 750 ml •

| Varietal            | Cortese 100%                                                                                                                                          |
|---------------------|-------------------------------------------------------------------------------------------------------------------------------------------------------|
| Winemaking          | Grape pressing, decantation and fermentation at controlled temperature.                                                                               |
| Alcohol             | 11,5 % by Vol.*                                                                                                                                       |
| Garde probable      | 1-3 years*                                                                                                                                            |
| Serving Temperature | 10-12° C.                                                                                                                                             |
| Food pairings       | Its qualities makes it very suitable to be paired with hors<br>d'oeuvres, fish and in summer, when served cool, it is perfect for<br>the entire meal. |