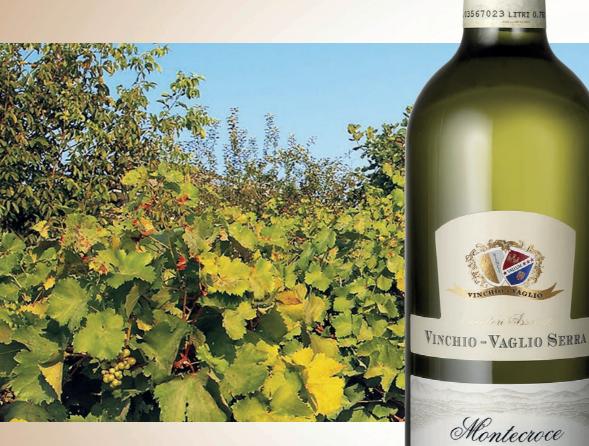

## Montecroce

• Piemonte DOC Cortese - 750 ml •

| Varietal            | Cortese 100%                                                                                                                                          |
|---------------------|-------------------------------------------------------------------------------------------------------------------------------------------------------|
| Winemaking          | Grape pressing, decantation and fermentation at controlled temperature.                                                                               |
| Alcohol             | 11,5 % by Vol.*                                                                                                                                       |
| Garde probable      | 1-3 years*                                                                                                                                            |
| Serving Temperature | 10-12° C.                                                                                                                                             |
| Food pairings       | Its qualities makes it very suitable to be paired with hors<br>d'oeuvres, fish and in summer, when served cool, it is perfect for<br>the entire meal. |