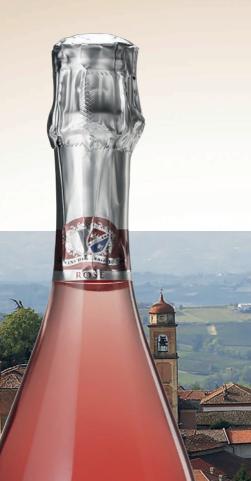

Sparkling

11

Castel del Mago ROSÉ Tor Opumante Entra Ori NOCHIO - VAGLIO SERRA T he Extra Dry Rosé is made with red grapes, from the classic area of Alto Monferrato, harvested from the vineyards with yields limited to 70-75 quintals per hectare, the wine is fresh, delicate and light, with fermentation in autoclave, which after crushing of clusters is left on the lees for body and color.

However, she has a softness and balance that make it ideal as an aperitif and to accompany light appetizers and delicate dishes of fish and white meat. Perfect as aperitif, light appetizers, fish and white meat.