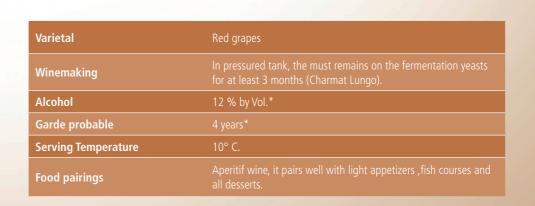

Sparkling

11

Castel del Mago ROSÉ Tor Opumante Entra Ori NOCHIO - VAGLIO SERRA T he Extra Dry Rosé is made with red grapes, from the classic area of Alto Monferrato, harvested from the vineyards with yields limited to 70-75 quintals per hectare, the wine is fresh, delicate and light, with fermentation in autoclave, which after crushing of clusters is left on the lees for body and color.

However, she has a softness and balance that make it ideal as an aperitif and to accompany light appetizers and delicate dishes of fish and white meat. Perfect as aperitif, light appetizers, fish and white meat.

\*Average data

CAMPAGNA FINANZIATA AI SENSI DEL REG. UE N. 1308/2013 CAMPAIGN FINANCED ACCORDING TO EU REGULATION N. 1308/2013