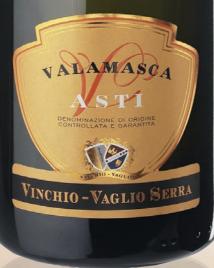

Sparkling

Valamasca • Asti DOCG - 750 ml •

T he Asti Spumante is well known and appreciated all over the world as the Dessert wine for excellence. It's a tradition here in Piemonte. It's aromatic with a well balanced structure, produced with the best Moscato grapes, selected in the heart of the Monferrato, a DOCG area for excellence. It is a pale straw yellow wine with an intense bouquet as peculiar of Moscato grapes with hints of orange flowers, peach and apricot. Its sweet taste is delicate and well balanced with a slightly aromatic fragrance.